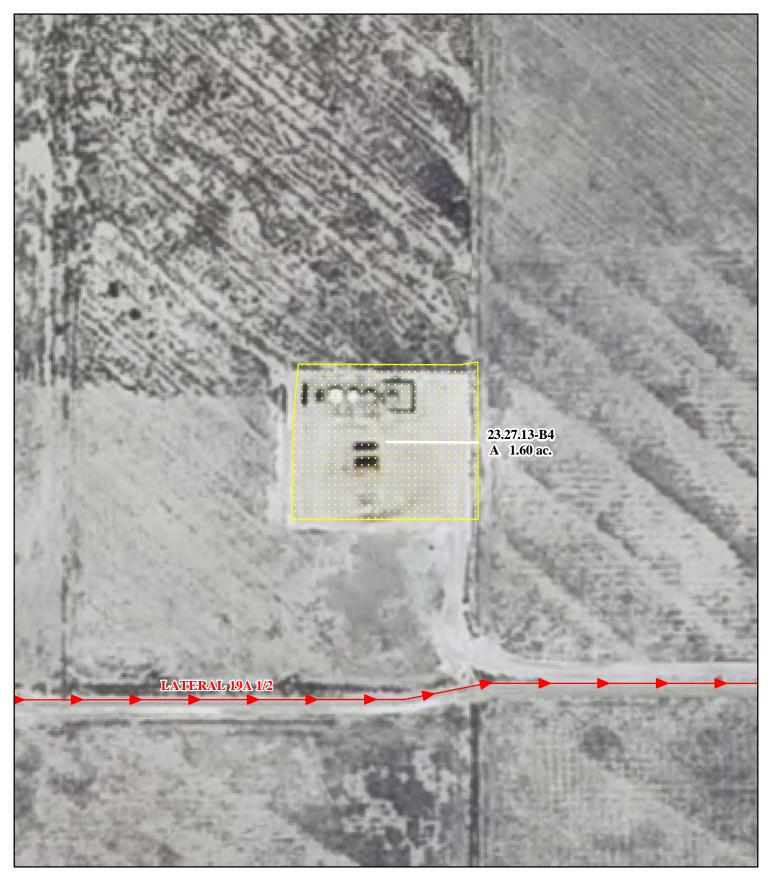

## f. Location and Amount of No Right Acreage:

Section 13, Township 23S, Range 27E, N.M.P.M.

Pt. NE<sup>1</sup>/<sub>4</sub>

1.60 acres

Total: 1.60 acres (No Right)

As shown on the attached revised Hydrographic Survey Map for Subfile No. 23.27.13-B4, and the CID Section Hydrographic Survey Map Sheet No. 13 (1999-2011), included in Part F of this Appendix, representing the Court record as of the date of the filing of this Decree.

## g. Amount of Water:

NONE

| ►    | <b>rend</b><br>Point of Diversion<br>► Canals / Ditches<br><b>ct Boundaries</b> | 2009 Digital Orthophotography<br>Grid Interval = 1000 |          | <b>STATE OF NEW MEXICO</b><br>Office of the State Engineer<br>John R. D'Antonio, Jr., P.E., State Engineer | Greg Martinez,<br>Concepcion C. Onsurez,<br>Melinda Thomson,<br>Corina Urquidez, |
|------|---------------------------------------------------------------------------------|-------------------------------------------------------|----------|------------------------------------------------------------------------------------------------------------|----------------------------------------------------------------------------------|
|      | Surface Water Only                                                              | Scale $1 " = 150$ '                                   | ا⊛       | Pecos River Stream System                                                                                  | & Celia C. Valdez<br>Subfile 23.27.13-B4                                         |
|      | Supplemental Groundwater                                                        | 1:1,800                                               |          | Carlsbad Irrigation District                                                                               | 4/28/2011                                                                        |
|      | Reservoir / Pond                                                                | 100 50 0 100                                          |          | Hydrographic Survey                                                                                        |                                                                                  |
| •••• | No Right                                                                        | Feet                                                  | <b>I</b> | Township 23 D.D.                                                                                           |                                                                                  |